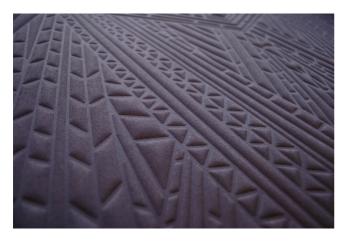

# Dwarf Rhino Wallcovering

MOOOI | FOR MOOOI WALLCOVERING

Soft suede 3D wallcovering, based on the unique structure of the ancient skin and the typical grey-brown folds that section the Dwarf Rhino's body, bearing the appearance of a suit of armour.

#### MATERIAL

3D textile wallcovering on non-woven backing

#### PATTERN

Dwarf Rhino