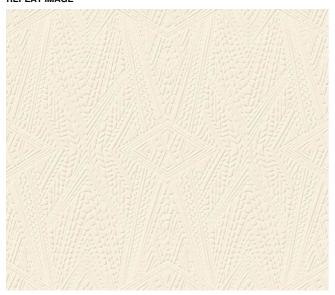

#### REPEAT IMAGE

#### PATTERN

Dwarf Rhino

#### REPEAT TYPE

→ Straight match